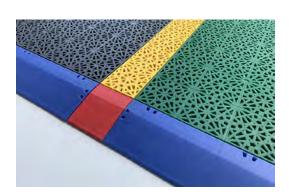

## **ACCESSORIES**

EDGE STRIP 375 x 60 mm - Edge strips and Corner strips provide a neat and secure finish

LINE STRIP 375 x 50 mm – Used to create lines in different colors and/or to achieve

LINE STRIP EDGE PIECE 50 x 60 mm

LINE STRIP CROSS-PIECE 50 x 50 mm

LOGO LINE STRIP CROSS-PIECE 50 x 50 mm

DISASSEMBLY TOOL PRO

Line Strips are used to create lines in various colors. No painting is required for lines! Line strip cross-piece are used when two lines of Line strips intersect.

Line Strip Edge-piece is used in conjunction with edge strips as a practical and attractive finish after a row of Line strips.

W