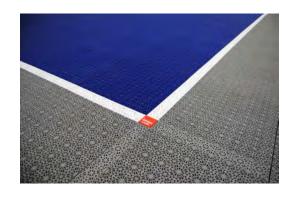

## **ACCESSORIES**

EDGE STRIP 375 x 60 mm - Edge strips and Corner strips provide a neat and secure finish

LINE STRIP 375 x 50 mm – Used to create lines in different colors and/or to achieve

LINE STRIP EDGE PIECE 50 x 60 mm

LINE STRIP CROSS-PIECE 50 x 50 mm

LOGO LINE STRIP CROSS-PIECE 50 x 50 mm

DISASSEMBLY TOOL PRO

Line Strips are used to create lines in various colors. No painting is required for lines! Line strip cross-piece are used when two lines of Line strips intersect.

Line Strip Edge-piece is used in conjunction with edge strips as a practical and attractive finish after a row of Line strips.

W