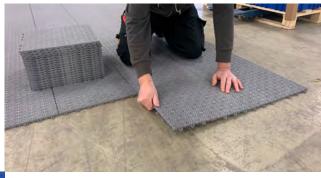

### **ADVANTAGES**

- Withstands all climates and environments
- Suitable for indoor and outdoor use
- Easy to install no tools or adhesive required
- Easy to move
- Requires minimal maintenance
- Ergonomic gentle on the back and joints
- Heat / cool reducing
- Excellent "stop and go" properties
- Consistent bounce across the entire surface
- Very durable and long-lasting
- Excellent drainage capability
- Vents the subfloor
- Works in all weather conditions
- Sound-absorbing properties
- 15-year warranty guaranteeing functionality

## UTLIMATE FLOW™ PROVIDES A **FAST AND ECONOMICAL SOLUTION**

Ultimate FLOW™ is easily installed on concrete and asphalt without fasteners.