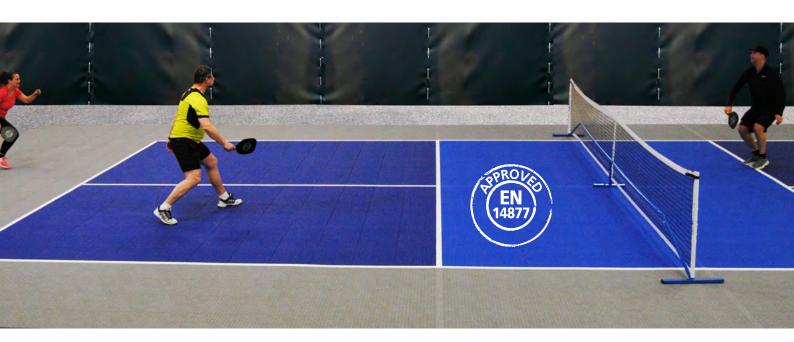

Material: Environmentally friendly, 100% recyclable, and UV-stabilized polymer composite.

374 x 374 x 12,4 mm. Building dimensions: 376 x 376 mm. System 4. Art. No. 210\_\_97X

BERGO ULTIMATE FLOW™ has been tested and approved according to the important European standard EN14877 for outdoor flooring.