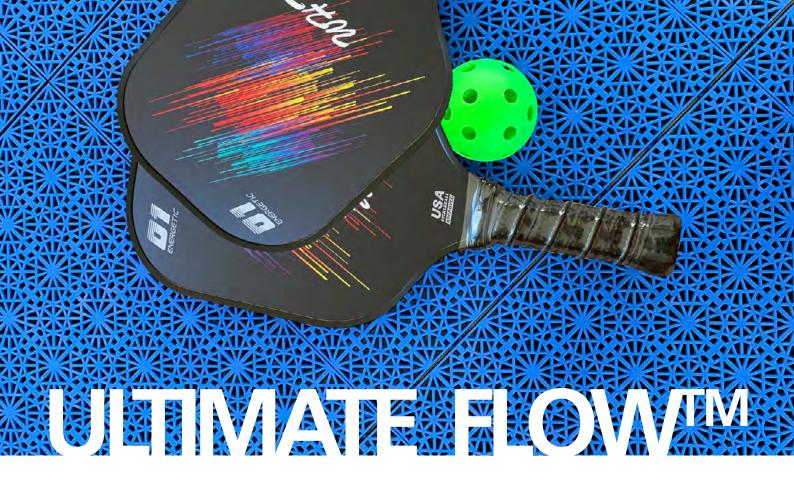

## BERGO ULTIMATE FLOW™

The customized flooring offers optimal performance, and its unique composition provides a softer surface that ensures the pickleball achieves the excellent bounce while absorbing shocks for ergonomic gameplay.

The textured, draining surface provides optimal grip while effectively channeling away rainwater to enable more frequent play.

The material's UV-stabilized composition ensures longevity with a 15-year warranty guaranteeing functionality.