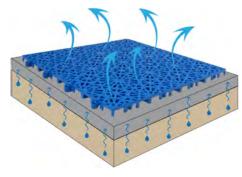

The textured, draining surface provides optimal grip while effectively channeling away rainwater to enable more frequent play.

The material's UV-stabilized composition ensures longevity with a 15-year warranty guaranteeing functionality.

#### No puddles!

With a perforated pattern and excellent drainage capability, Ultimate FLOW™ dries quickly after rain.