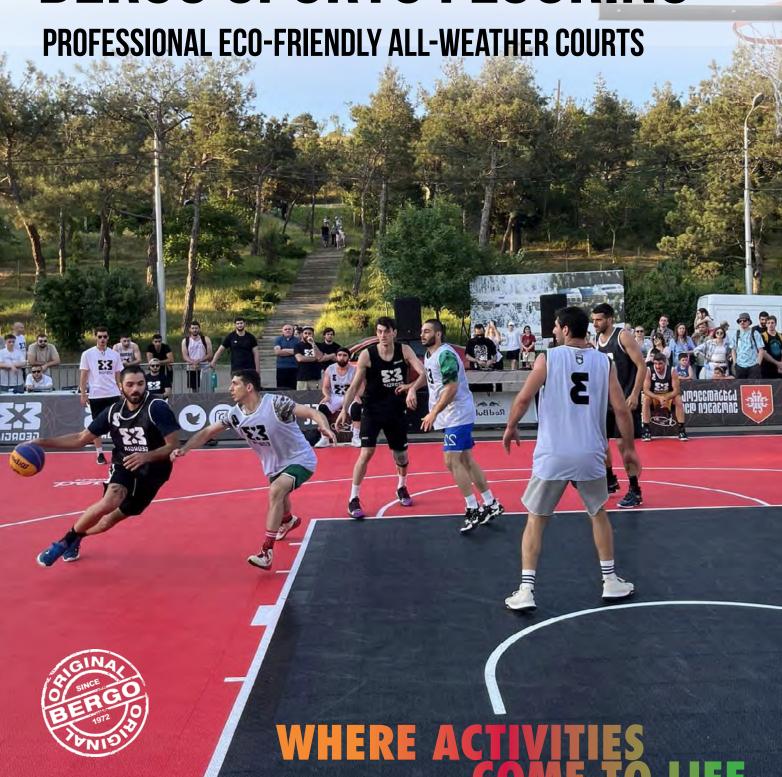

# BERGO SPORTS FLOORINGTM

Bergo Flooring stands as a pioneer, having introduced the world's first floor tile in 1972.

With this esteemed legacy, we take immense pride in being the chosen floor supplier for numerous federations, organizations, clubs, schools and municipalities, worldwide.

#### **PLAYING AREAS**

- Multi-sport court
- Basketball & 3X3
- Futsal/football
- Inline-hockey
- Practice area for off-ice/hockey
- Badminton
- Tennis
- POP-tennis
- Volleyball
- Floorball
- Handball
- Field hockey
- Netball
- Aerobics
- Playground
- Pickleball