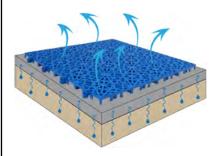

#### **DRAINING AND VENTILATING**

Bergo Sports Flooring offers a perforated pattern and the underneath design allow excellent drainage capability, which will make the court dry quickly after rain. No puddles!