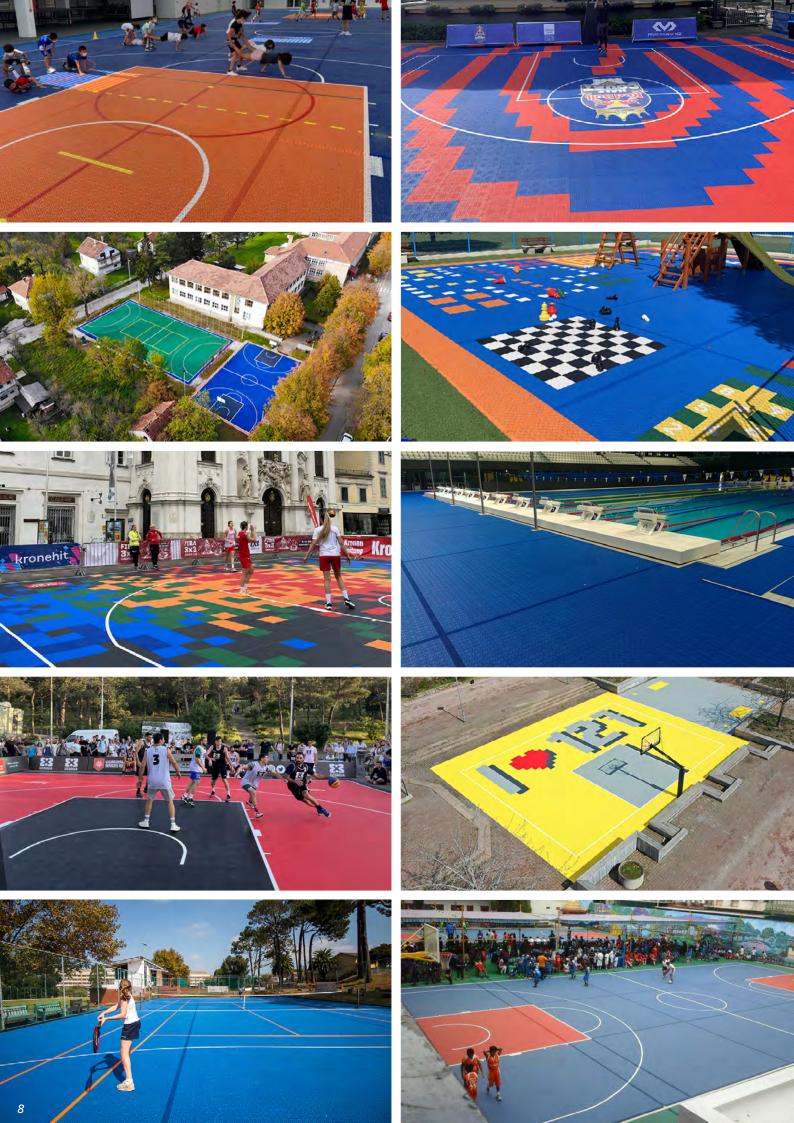

### The solution

Attract children and young people to be more physically active.

Accessible and inspiring activity spaces that encourages all people to sport and play with no need for booked training times.

### The effect

HEALTHIER and HAPPIER children, parents, school and community.

Sporting leads to:

- Better health and better school results.
- Less screentime and interaction with other people, contributes to better INTEGRATION and SOCIALIZING.
- Better interaction between girl and boy, young and old, different socio-economic backgrounds.

#### **PLAYING AREAS**

- Multi-sport court
- Basketball & 3X3
- Futsal/football
- Inline-hockey
- Practice area for off-ice/hockey
- Badminton
- Tennis
- POP-tennis
- Volleyball
- Floorball
- Handball
- Field hockey
- Netball
- Aerobics
- Playground
- Pickleball