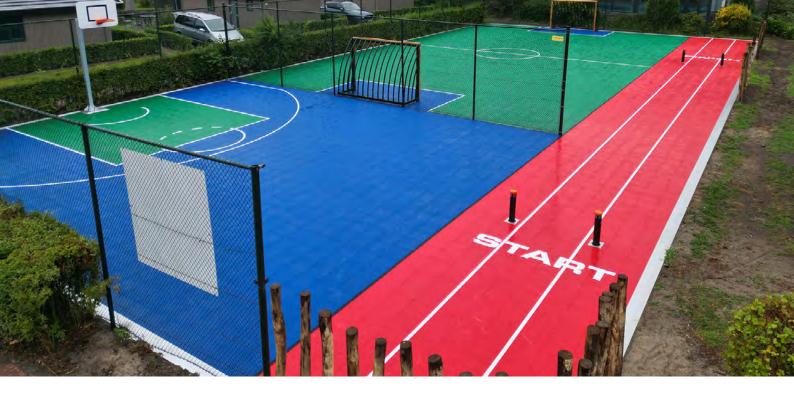

### **OUR SPORTS FLOORING RANGE**

SYSTEM 4

The System4-series offers sports flooring with easy installation without hammer, 200% faster installation compared to many other floor tiles, integrated expansion solution and built-in lines. Less painting!

#### **PLAYING AREAS**

- Multi-sport court
- Basketball & 3X3
- Futsal/football
- Inline-hockey
- Practice area for off-ice/hockey
- Badminton
- Tennis
- POP-tennis
- Volleyball
- Floorball
- Handball
- Field hockey
- Netball
- Aerobics
- Playground
- Pickleball