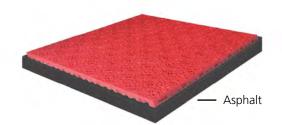

### **SUBFLOOR**

Concrete or asphalt as sub ground is recommended, but Bergo Sports Flooring can also be installed on hard compressed sand / stone powder.

Bergo Geotextile Hard compressed stone powder 3 cm