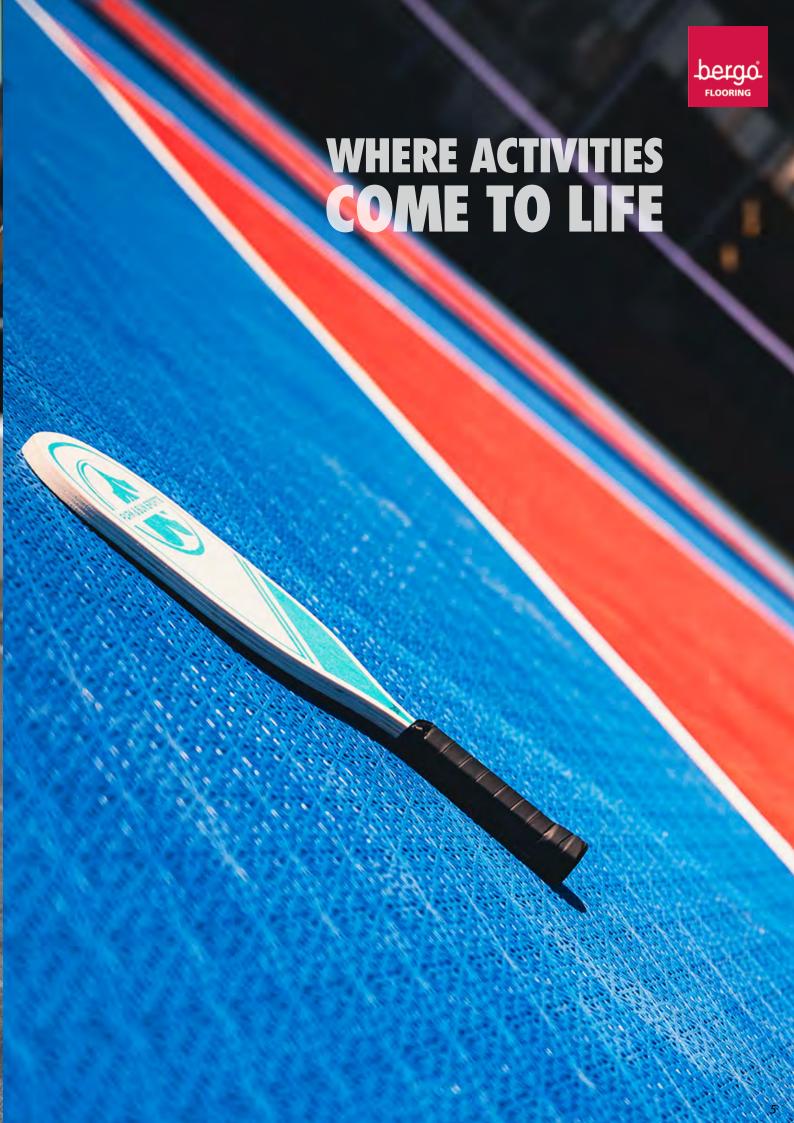

### **BERGO ULTIMATE FLOW**<sup>TM</sup> — THE OPTIMAL SPORTS SURFACE FOR PICKLEBALL

– a court covering specifically designed to maximize ball control, bounce characteristics, and friction, thus creating the ultimate gaming experience.

Tested and approved according to the important European standard EN14877 for outdoor flooring.

BERGO ULTIMATE FLOW™

 $374\times374\times12,4$  mm. Building dimensions: 376 x 376 mm. Material: Environmentally friendly, 100% recyclable, and UV-stabilized polymer composite. SYSTEM 4, ART NO. 210\_97