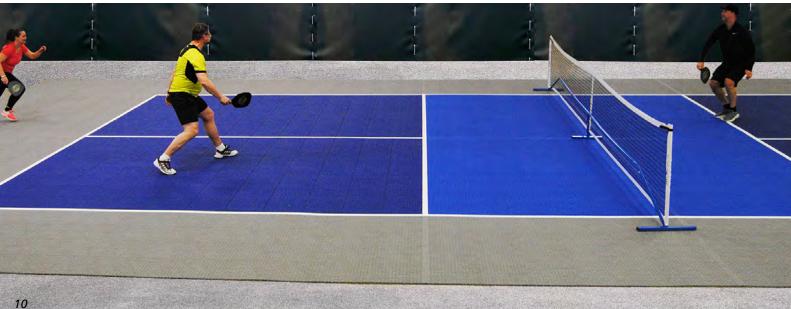

### **BERGO ULTIMATE FLOW**<sup>TM</sup> — THE OPTIMAL SPORTS SURFACE FOR PICKLEBALL

– a court covering specifically designed to maximize ball control, bounce characteristics, and friction, thus creating the ultimate gaming experience.

Tested and approved according to the important European standard EN14877 for outdoor flooring.

BERGO ULTIMATE FLOW™

 $374\times374\times12,4$  mm. Building dimensions: 376 x 376 mm. Material: Environmentally friendly, 100% recyclable, and UV-stabilized polymer composite. SYSTEM 4, ART NO. 210\_97

#### **PLAYING AREAS**

- Multi-sport court
- Basketball & 3X3
- Futsal/football
- Inline-hockey
- Practice area for off-ice/hockey
- Badminton
- Tennis
- POP-tennis
- Volleyball
- Floorball
- Handball
- Field hockey
- Netball
- Aerobics
- Playground
- Pickleball