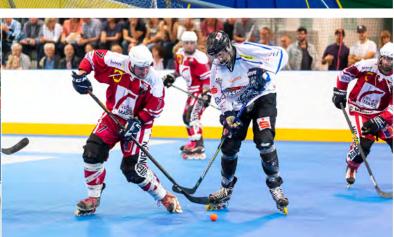

### BERGO ULTIMATE PLUS™ BY GREENMATTER — FROM WORN-OUT TURF TO SPORT FLOOR

Bergo Ultimate Plus™ by GreenMatter is a groundbreaking flooring solution consisting of an impressive 50 % recycled material from worn-out artificial turf fields. Bergo Ultimate Plus™ by GreenMatter is a all-round floor, also developed to handle the tougher sports such as inline hockey, roller skating etc.

#### BERGO ULTIMATE PLUS™ — ONE OF THE STRONGEST FLOOR TILES ON THE MARKET

Bergo Ultimate Plus™ is one of the strongest floor tiles on the market and is extremely load-resistant and a heavy-duty solution. Bergo Ultimate Plus™ is developed to handle the tougher sports such as inline hockey, roller skating etc.