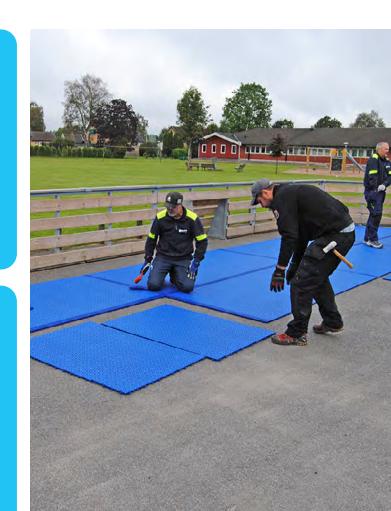

## FAST, ECONOMICAL SOLUTION

Bergo Sports Flooring is easy to lay and can be placed on an existing surface without fasteners such as glue, screws or nails.

### **QUICK INSTALLATION**

Bergo Sports Flooring can as an option be supplied as pre-assembled sheets or/and as single tiles, which means that the floor can be laid very quickly.

We offer complete systems including court markings, etc. Contact us for more details.