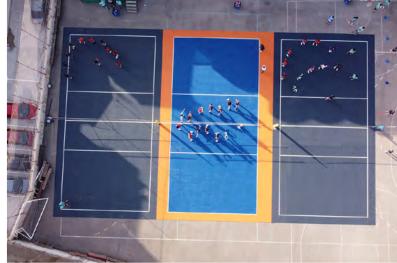

#### **PLAYING AREAS**

- Multi-sport court
- Basketball & 3X3
- Futsal/football
- Inline-hockey
- Practice area for off-ice/hockey
- Badminton
- Tennis
- POP-tennis
- Volleyball
- Floorball
- Handball
- Field hockey
- Netball
- Aerobics
- Playground
- Pickleball