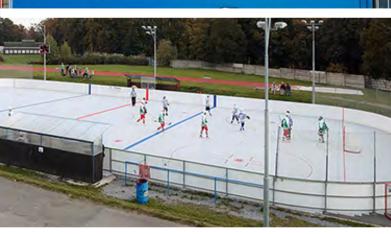

### BERGO ULTIMATE PLUS™ BY GREENMATTER — FROM WORN-OUT TURF TO SPORT FLOOR

Bergo Ultimate Plus™ by GreenMatter is a groundbreaking flooring solution consisting of an impressive 50 % recycled material from worn-out artificial turf fields. Bergo Ultimate Plus™ by GreenMatter is a all-round floor, also developed to handle the tougher sports such as inline hockey, roller skating etc.

#### BERGO ULTIMATE PLUS™ — ONE OF THE STRONGEST FLOOR TILES ON THE MARKET

Bergo Ultimate Plus™ is one of the strongest floor tiles on the market and is extremely load-resistant and a heavy-duty solution. Bergo Ultimate Plus™ is developed to handle the tougher sports such as inline hockey, roller skating etc.

#### **PLAYING AREAS**

- Multi-sport court
- Basketball & 3X3
- Futsal/football
- Inline-hockey
- Practice area for off-ice/hockey
- Badminton
- Tennis
- POP-tennis
- Volleyball
- Floorball
- Handball
- Field hockey
- Netball
- Aerobics
- Playground
- Pickleball