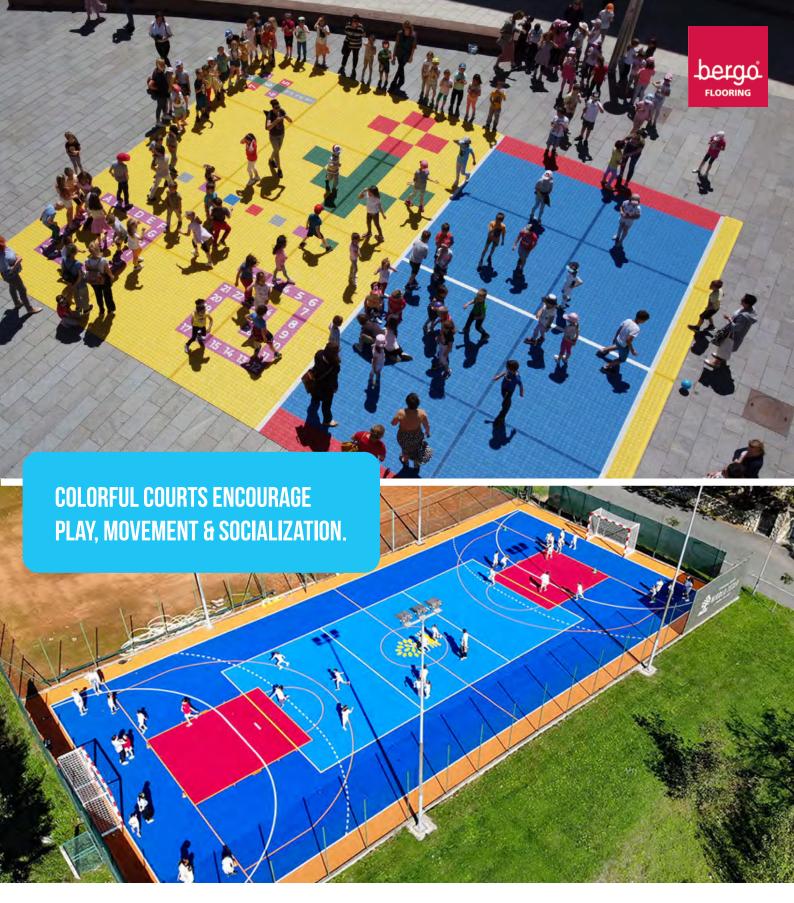

### Obstacles

Image of reality. Uninspiring dull surfaces don't encourage people to exercise.

Especially not children and youngsters. In the digital era with smartphones and tablets, we need to make it fun and alluring to become more active.

### The solution

Attract children and young people to be more physically active.

Accessible and inspiring activity spaces that encourages all people to sport and play with no need for booked training times.

### The effect

HEALTHIER and HAPPIER children, parents, school and community.

Sporting leads to:

- Better health and better school results.
- Less screentime and interaction with other people, contributes to better INTEGRATION and SOCIALIZING.
- Better interaction between girl and boy, young and old, different socio-economic backgrounds.

WISH - an environmentally sustainable solution from Bergo that contributes to better health and integration, worldwide.