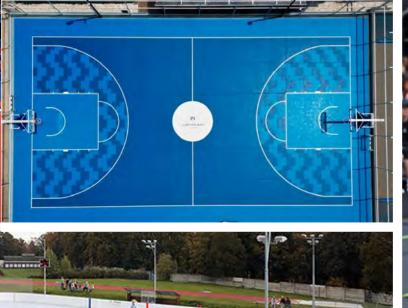

### **OUR SPORTS FLOORING RANGE**

SYSTEM 4

The System4-series offers sports flooring with easy installation without hammer, 200% faster installation compared to many other floor tiles, integrated expansion solution and built-in lines. Less painting!

### BERGO ULTIMATE $^{\text{TM}}$ — all-round sports tile

Bergo Ultimate™ is an all-round sports tile for most sports.

BERGO ULTIMATE™ 375 3 x 375 3 x 12 4 mm Building dimensions: 376 x 376 mm. MATERIAL: Made of environmentally friendly, 100 % recyclable PP-composite. SYSTEM 4, ART NO. 113\_\_95

#### **PLAYING AREAS**

- Multi-sport court
- Basketball & 3X3
- Futsal/football
- Inline-hockey
- Practice area for off-ice/hockey
- Badminton
- Tennis
- POP-tennis
- Volleyball
- Floorball
- Handball
- Field hockey
- Netball
- Aerobics
- Playground
- Pickleball