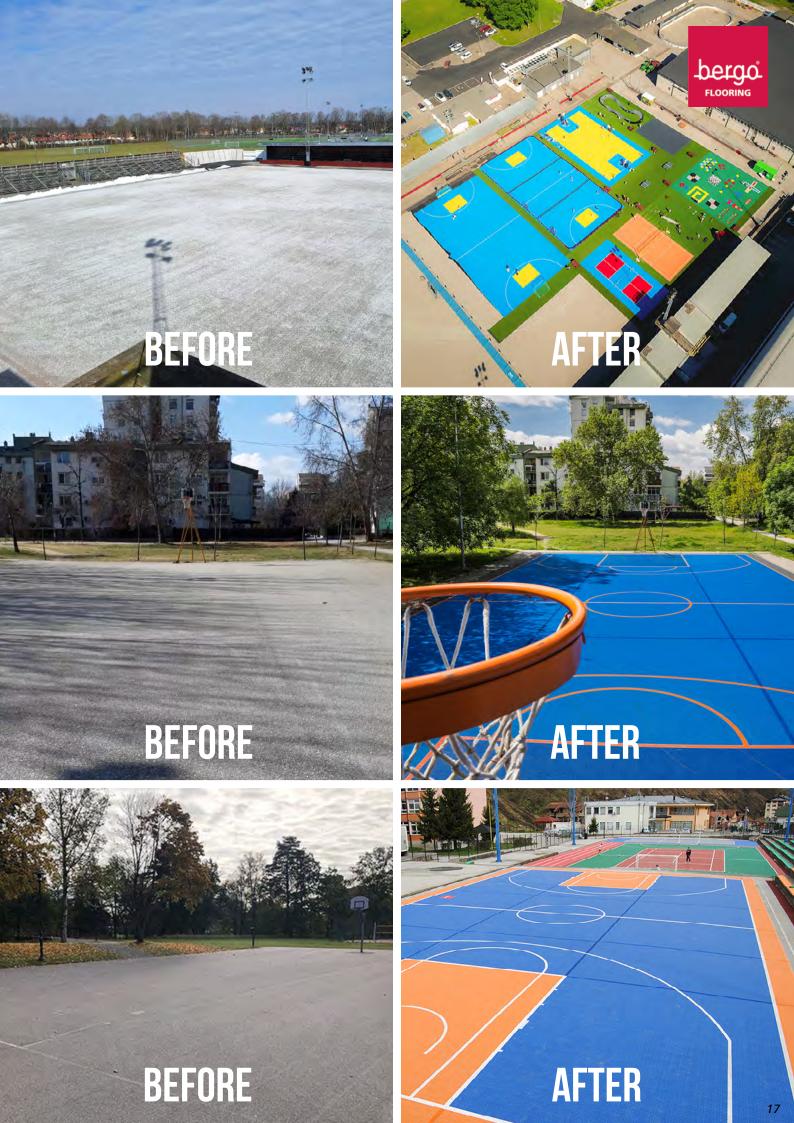

### The solution

Attract children and young people to be more physically active.

Accessible and inspiring activity spaces that encourages all people to sport and play with no need for booked training times.

### The effect

HEALTHIER and HAPPIER children, parents, school and community.

Sporting leads to:

- Better health and better school results.
- Less screentime and interaction with other people, contributes to better INTEGRATION and SOCIALIZING.
- Better interaction between girl and boy, young and old, different socio-economic backgrounds.