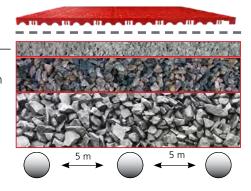

### **SUBFLOOR**

Concrete or asphalt as sub ground is recommended, but Bergo Sports Flooring can also be installed on hard compressed sand / stone powder.

Bergo Geotextile Hard compressed stone powder 3 cm

Macadam 10 - 32 mm

Macadam 32-63 mm

Drainage Pipe