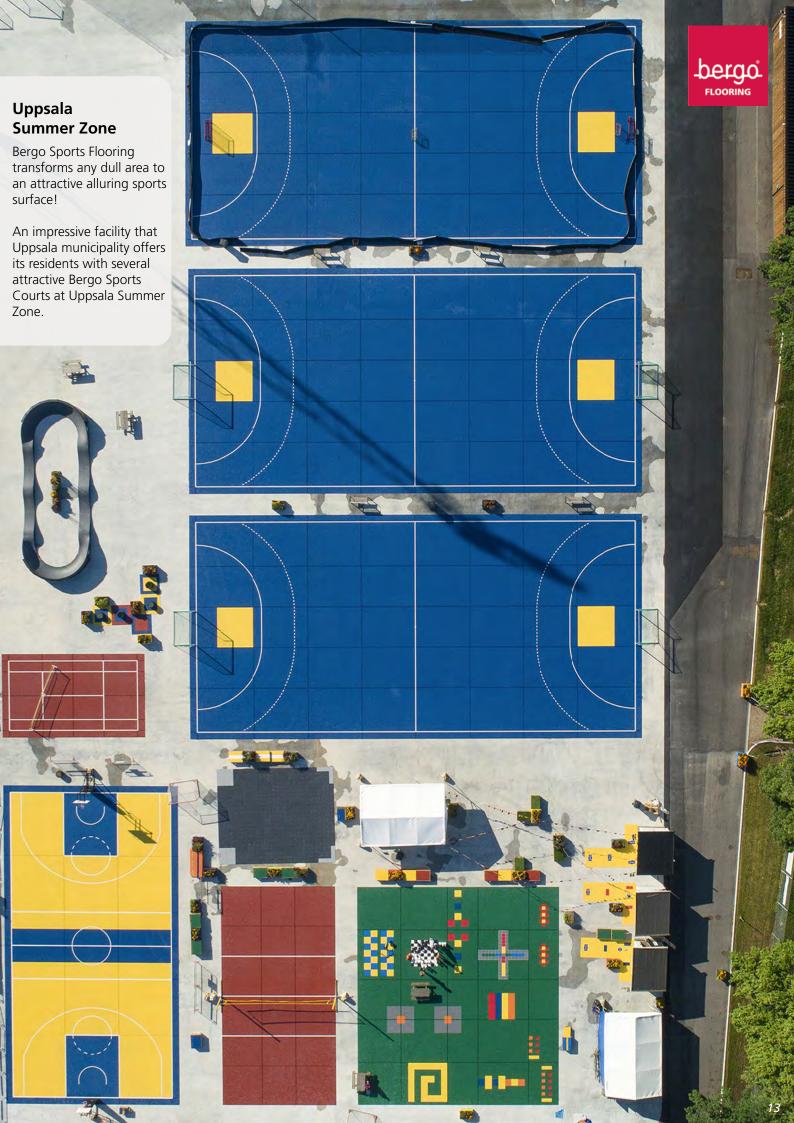

#### **PLAYING AREAS**

- Multi-sport court
- Basketball & 3X3
- Futsal/football
- Inline-hockey
- Practice area for off-ice/hockey
- Badminton
- Tennis
- POP-tennis
- Volleyball
- Floorball
- Handball
- Field hockey
- Netball
- Aerobics
- Playground
- Pickleball