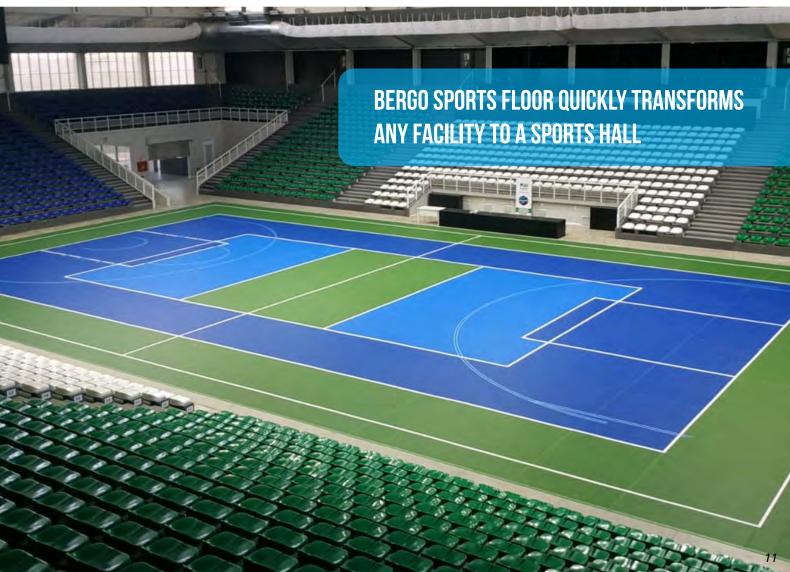

#### **PLAYING AREAS**

- Multi-sport court
- Basketball & 3X3
- Futsal/football
- Inline-hockey
- Practice area for off-ice/hockey
- Badminton
- Tennis
- POP-tennis
- Volleyball
- Floorball
- Handball
- Field hockey
- Netball
- Aerobics
- Playground
- Pickleball