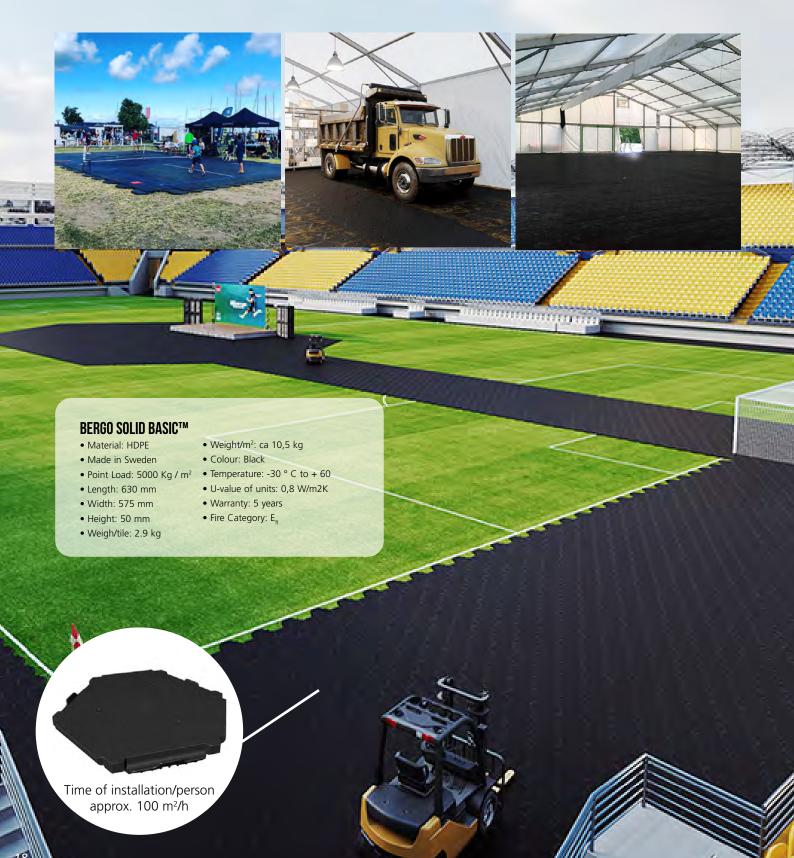

#### BERGO SOLID™

Strong, flexible and easy mounted Bergo solid can be applied to difficult and insufficient areas such as sand, soil, grass and ice. **Suitable for:** As subfloor for sport arenas. Protection of existing surfaces. Events on ice. Outdoor events and concert venues. Warehouses and tents. Temporary parking lots, e.g. in connection with events. Temporary roads that also allows heavy vehicles (e.g. building/construction works).

#### Raw material

- Clean, non-hazardous materials\* No Bisphenols, No Phthalates/softeners
- Natural color pigments

Recycle / Reuse

= circular economy

removal

• 100% recyclable material

\*Our Raw material is actually so good, that it is approved to be in direct contact with food (FDA-approved).
\*To make sure our products are as good as we claim, we let the Governmental controlled Swedish

Chemicals Agency review us and our products.