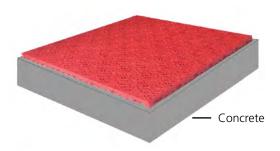

### **SUBFLOOR**

Concrete or asphalt as sub ground is recommended, but Bergo Sports Flooring can also be installed on hard compressed sand / stone powder.

Bergo Geotextile Hard compressed stone powder 3 cm