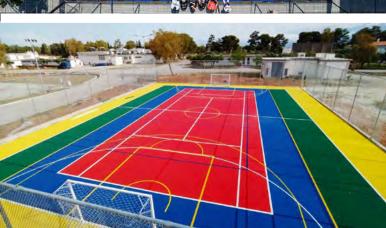

#### **PLAYING AREAS**

- Multi-sport court
- Basketball & 3X3
- Futsal/football
- Inline-hockey
- Practice area for off-ice/hockey
- Badminton
- Tennis
- POP-tennis
- Volleyball
- Floorball
- Handball
- Field hockey
- Netball
- Aerobics
- Playground
- Pickleball