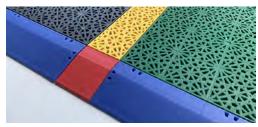

### ACCESSORIES 4

Line Strip Edge-piece is used with the Edge Strips as ending of a row with Line Strips

Line Strips are used for making lines in different colours or/and making the court in the preferred size. Line Cross-piece is used as two lines of Line Strips intersect with each other.

EDGE STRIP 375 x 60 mm - By using Bergo Edge strips and Corner strips you will give the floor an attractive and safe

LINE STRIPs 375 x 50 mm - are used for making lines in different colors or/and making the court in the preferred size.

LINE CROSS PIECE

CORNER STRIP

LOGO LINE CROSS PIECE 50 x 50 mm

BERGO GEOTEXTILE UNDERLAY recommended on stone powder.  $2,5 \times 20 \text{ m} = 50 \text{ m}^2/\text{roll}$ 

RF-BOUNCE UNDERLAY 5 mm Must be used as underlayment for FIBA-standard.  $1.5 \times 30 \text{ m} = 45 \text{ m}^2/\text{roll}$ 