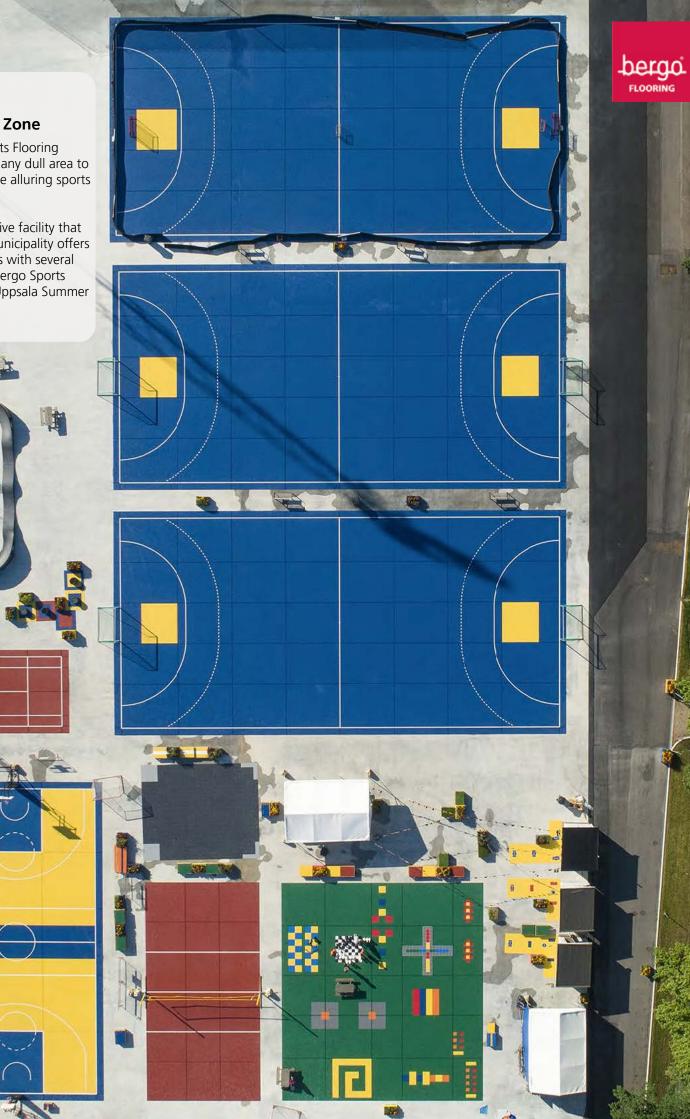

### Uppsala Summer Zone

Bergo Sports Flooring transforms any dull area to an attractive alluring sports surface!

An impressive facility that Uppsala municipality offers its residents with several attractive Bergo Sports Courts at Uppsala Summer Zone.