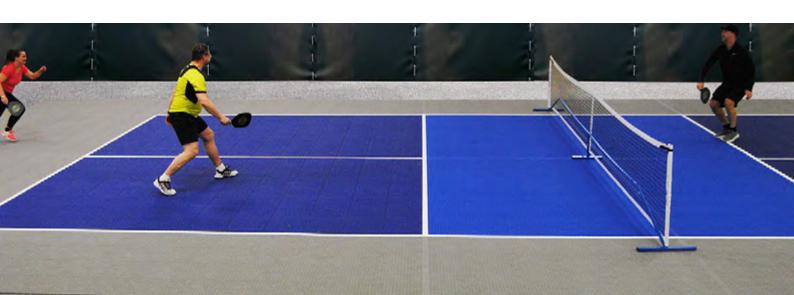

### **BERGO ULTIMATE FLOW**<sup>TM</sup> – THE OPTIMAL SPORTS SURFACE FOR PICKLEBALL

- a court covering specifically designed to maximize ball control, bounce characteristics, and friction, thus creating the ultimate gaming experience.

Tested and approved according to the important European standard EN14877 for outdoor flooring.

SYSTEM

BERGO ULTIMATE FLOW™

374 x 374 x 12,4 mm. Building dimensions: 376 x 376 mm. Material: Environmentally friendly, 100% recyclable, and UV-stabilized polymer composite. SYSTEM 4, ART NO. 210\_97