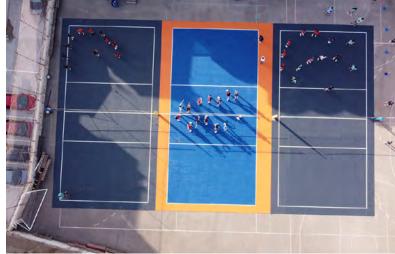

### **PLAYING AREAS**

- Multi-sport court
- Basketball & 3X3
- Futsal/football
- Inline-hockey
- Practice area for off-ice/hockey
- Badminton
- Tennis
- POP-tennis
- Volleyball
- Floorball
- Handball
- Field hockey
- Netball
- Aerobics
- Playground
- Pickleball