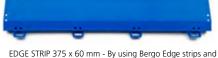

EDGE STRIP 375 x 60 mm - By using Bergo Edge strips and Corner strips you will give the floor an attractive and safe finish.

LINE STRIPS 375 x 50 mm - are used for making lines in different colors or/and making the court in the preferred size.