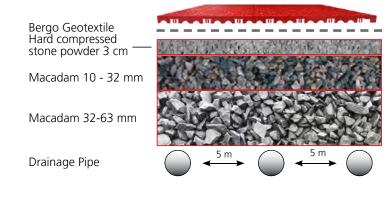

BERGO GEOTEXTILE UNDERLAY recommended on stone powder. 2,5 x 20 m = 50 m²/roll FIBA-standard. 1,5 x 30 m = 45 m²/roll

CORNER STRIP

60 x 60 mm

LINE STRIP

EDGE-PIECE 50 x 60 mm

LINE CROSS PIECE 50 x 50 mm LOGO LINE CROSS PIECE 50 x 50 mm

### **SUBFLOOR**

Concrete or asphalt as sub ground is recommended, but Bergo Sports Flooring can also be installed on hard compressed sand / stone powder.