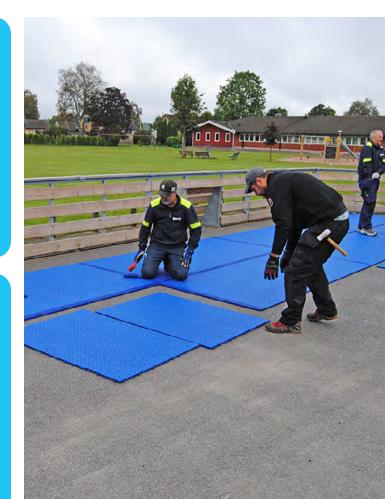

# FAST, ECONOMICAL SOLUTION

Bergo Sports Flooring is easy to lay and can be placed on an existing surface without fasteners such as glue, screws or nails.

### **QUICK INSTALLATION**

Bergo Sports Flooring can as an option be supplied as pre-assembled sheets or/and as single tiles, which means that the floor can be laid very quickly.

We offer complete systems including court markings, etc. Contact us for more details.