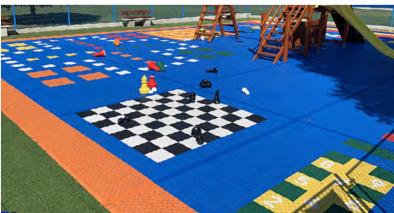

### **PLAYING AREAS**

- Multi-sport court
- Basketball & 3X3
- Futsal/football
- Inline-hockey
- Practice area for off-ice/hockey
- Badminton
- Tennis
- POP-tennis
- Volleyball
- Floorball
- Handball
- Field hockey
- Netball
- Aerobics
- Playground
- Pickleball