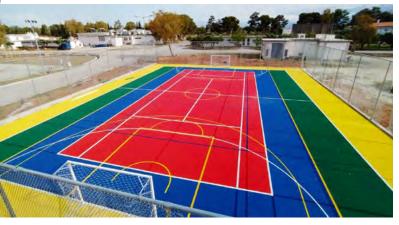

### **PLAYING AREAS**

- Multi-sport court
- Basketball & 3X3
- Futsal/football
- Inline-hockey
- Practice area for off-ice/hockey
- Badminton
- Tennis
- POP-tennis
- Volleyball
- Floorball
- Handball
- Field hockey
- Netball
- Aerobics
- Playground
- Pickleball