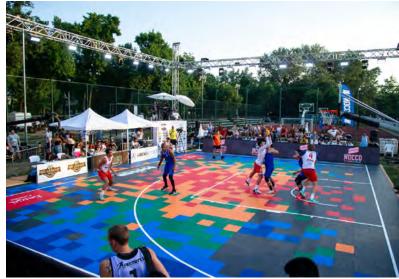

### **PLAYING AREAS**

- Multi-sport court
- Basketball & 3X3
- Futsal/football
- Inline-hockey
- Practice area for off-ice/hockey
- Badminton
- Tennis
- POP-tennis
- Volleyball
- Floorball
- Handball
- Field hockey
- Netball
- Aerobics
- Playground
- Pickleball