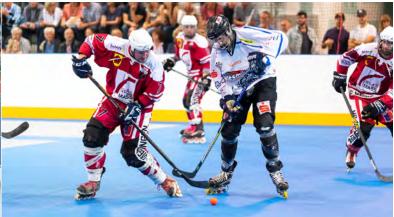

### **BERGO ULTIMATE PLUS™** – ONE OF THE STRONGEST FLOOR TILES ON THE MARKET

Bergo Ultimate Plus<sup>™</sup> is one of the strongest floor tiles on the market and is extremely load-resistant and a heavy-duty solution. Bergo Ultimate Plus<sup>™</sup> is developed to handle the tougher sports such as inline hockey, roller skating etc.

### **PLAYING AREAS**

- Multi-sport court
- Basketball & 3X3
- Futsal/football
- Inline-hockey
- Practice area for off-ice/hockey
- Badminton
- Tennis
- POP-tennis
- Volleyball
- Floorball
- Handball
- Field hockey
- Netball
- Aerobics
- Playground
- Pickleball