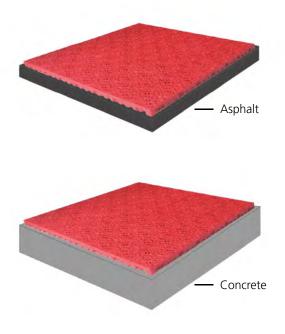

### **ADVANTAGES**

- Withstand all climates and environments
- For indoor and outdoor use
- Easy to install No chemicals, glue and tools.
- Easy to move.
- Requires minimal maintenance
- Ergonomic easy on your back and joints
- Hot/cold reducing
- Excellent "stop and go" properties
- Correct friction
- Correct bounce over the complete court
- Very sustainable and durable
- Excellent drainage capability
- Ventilates the floor underneath
- All-weather court dries quickly after rain
- Sound absorbing characteristics
- Ideal on worn asphalt or cracked concrete
- 15 years warranty