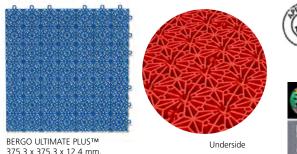

### BERGO ULTIMATE PLUS™ BY GREENMATTER - FROM WORN-OUT TURF TO SPORT FLOOR

Bergo Ultimate Plus™ by GreenMatter is a groundbreaking flooring solution consisting of an impressive 50 % recycled material from worn-out artificial turf fields. Bergo Ultimate Plus™ by GreenMatter is a all-round floor, also developed to handle the tougher sports such as inline hockey, roller skating etc.

BERGO ULTIMATE PLUS™ BY GREENMATTER 375,3 x 375,3 x 12,4 mm. Building dimensions: 376,2 x 376,2 mm MATERIAL: 50% PCR-material (Post consumer recycled) from artificial turf (PE+PP) + 50% Environmentally friendly recyclable UV-stabilized polypropylene. SYSTEM 4, ART. NO. 811DG96